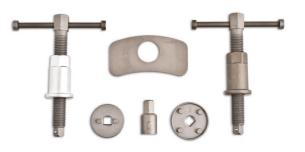

## **Brake Caliper Rewind Tool Kit**

A set of brake caliper wind back tools especially designed for Ford vehicles, comprising three adaptors plus left and right handed wind back tools.

## Additional Information

- Applications: Ford C-Max, Fiesta, Focus, Focus RS, Galaxy, Kuga, Mondeo, Scorpio, S-Max, Tourneo Connect, Transit and Transit Connect; also Jaguar X-Type.
- Adaptors include OEM tools 206-085 and 206-012 as well as an additional adaptor for vehicles that have a hex fitting in the centre of the piston.