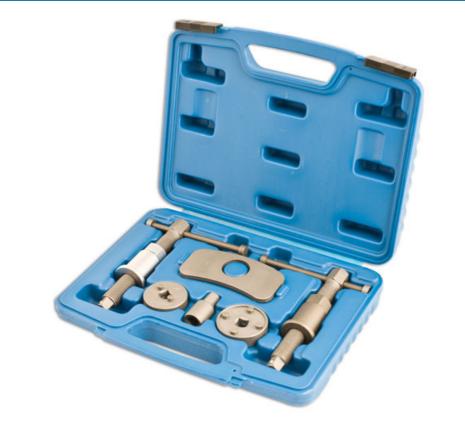

## **Brake Caliper Rewind Tool Kit**

A set of brake caliper wind back tools especially designed for Ford vehicles, comprising three adaptors plus left and right handed wind back tools.

## Additional Information

- Applications: Ford C-Max, Fiesta, Focus, Focus RS, Galaxy, Kuga, Mondeo, Scorpio, S-Max, Tourneo Connect, Transit and Transit Connect; also Jaguar X-Type.
- Adaptors include OEM tools 206-085 and 206-012 as well as an additional adaptor for vehicles that have a hex fitting in the centre of the piston.